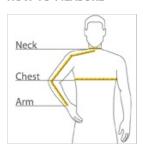

## **HOW TO MEASURE**

## CHEST

With arms down at sides, measure around the upper body, under arms and over the fullest part of the chest.

#### ARM

Place hand on hip. Start at the center of the back of the neck and measure across the shoulder, to the elbow, and then down to the wrist.

## **NECK**

Measure around the base of the neck, inserting a finger or two between the tape and neck for comfort.

## **SIZE CHART**

|       | XS          | S           | М           | L           | XL          | 2XL         | 3XL         | 4XL         |
|-------|-------------|-------------|-------------|-------------|-------------|-------------|-------------|-------------|
| Chest | 32-34       | 35-37       | 38-40       | 41-43       | 44-46       | 47-49       | 50-53       | 54-57       |
| Neck  | 14 1/2 - 15 | 15 - 15 1/2 | 15 1/2 - 16 | 16 - 16 1/2 | 16 1/2 - 17 | 17 - 17 1/2 | 17 1/2 - 18 | 18 - 18 1/2 |
| Arm   | 30 1/2      | 32          | 34          | 35          | 36 1/2      | 37 1/2      | 38 1/2      | 39 1/2      |