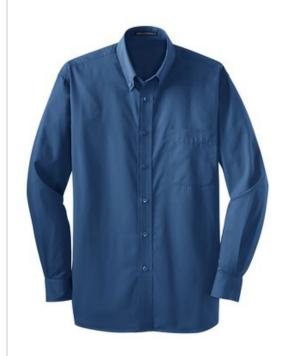

# Port Authority® Tonal Pattern Easy Care Shirt S613

A tonal pattern gives this shirt understated character, while our wrinkle-resistant Easy Care blend takes you from the office to after-hours with polish and style.

- 3.25-ounce, 55/45 yarn-dyed cotton/poly
- Button-down collar
- Box back pleat
- Dyed-to-match buttons
- Patch pocket
- Button-through sleeve plackets
- Adjustable cuffs