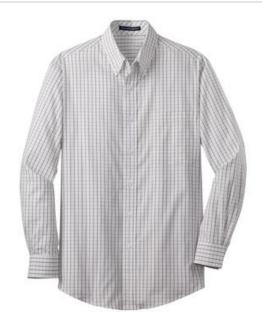

# Port Authority<sup>®</sup> Tall Tattersall Easy Care Shirt TLS642

With a classic tattersall pattern, this poplin shirt adds variety to your work wardrobe. Specially finished for wrinkle resistance, it stays crisp from breakfast meetings to after-hour mixers.

- 3.5-ounce, 60/40 cotton/poly
- Button-down collar with bias-cut details inside collar stand
- Box back pleat
- Dyed-to-match buttons
- Patch pocket
- Button-through sleeve plackets
- Adjustable cuffs