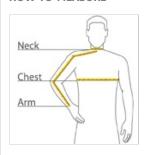

#### **HOW TO MEASURE**

#### CHEST

With arms down at sides, measure around the upper body, under arms and over the fullest part of the chest.

#### ARM

Place hand on hip. Start at the center of the back of the neck and measure across the shoulder, to the elbow, and then down to the wrist.

#### NECK

Measure around the base of the neck, inserting a finger or two between the tape and neck for comfort.