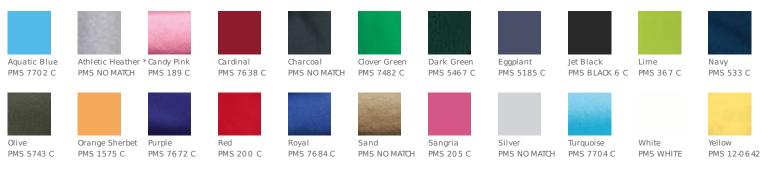

this finer, smooth-faced and durable must-have tee.

- 5.5-ounce, 100% ring spun cotton
- Athletic Heather is 90/10 ring spun cotton/poly
- Removable tag for comfort and relabeling
- Shoulder-to-shoulder taping
- Set-in collar
- Double-needle sleeves and hem

# **CARE INSTRUCTIONS**

Machine wash cold, inside out with like colors. Only non-chlorine bleach when needed. Tumble dry low. Do not iron.





back

#### **HOW TO MEASURE**



#### CHEST

With arms down at sides, measure around the upper body, under arms and over the fullest part of the chest.

### SIZE CHART

|       | S     | М     | L     | XL    | 2XL   | 3XL   | 4XL   |
|-------|-------|-------|-------|-------|-------|-------|-------|
| Chest | 35-37 | 38-40 | 41-43 | 44-46 | 47-49 | 50-52 | 53-55 |

## **COLOR INFORMATION**