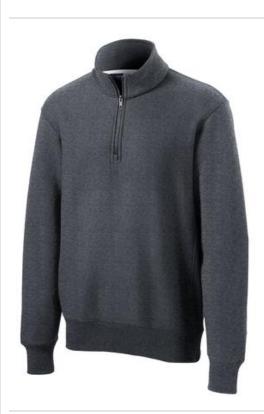

# Sport-Tek<sup>®</sup> Super Heavyweight 1/4-Zip Pullover Sweatshirt ST283

On or off the field, it's the most warmth you can get out of a sweatshirt. Weighing in at a hefty 12 ounces, our super heavyweight fleece is constructed for durability and comfort.

- 12-ounce, cross-grain 80/20 ring spun combed cotton/poly
- Twill-taped neck
- Cadet collar
- Antique nickel-finished zipper
- Rib knit side gussets
- 2x2 rib knit cuffs and hem with spandex
- Set-in sleeves