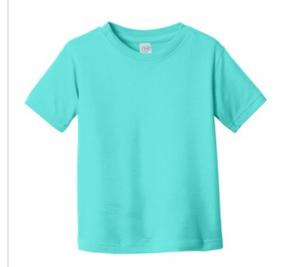

## Rabbit Skins<sup>™</sup> Toddler Fine Jersey Tee. RS3321

Classic comfort meets color in these soft crewneck tees. Whether layered or worn alone, these tees are soft, yet durable enough to meet playtime demands.

- 4.5-ounce, 100% combed ring spun cotton fine jersey
- 93/7 combed ring spun cotton/poly (Heather)
- White is sewn with 100% cotton thread for easy garment dyeing
- Topstitch ribbed collar
- lacktriangle EasyTear  $^{\text{\tiny TM}}$  label for additional comfort and ability to brand as your own
- Shoulder-to-shoulder taping
- Double-needle sleeves and hem