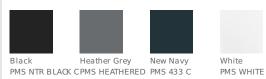

# Young Mens The Concert Tee<sup>™</sup> Long Sleeve DT5200



With its long sleeves, this tee riffs on our classic Concert Tee™.

- 4.3-ounce, 100% soft spun cotton
- 90/10 cotton/poly (heather)
- 30 singles
- Tear-away tag

## **CARE INSTRUCTIONS**

Machine wash cold. Tumble dry low. Cool iron if necessary. Non-chlorine bleach.







**HOW TO MEASURE** 



#### CHEST

With arms down at sides, measure around the upper body, under arms and over the fullest part of the chest.

#### SIZE CHART

|       | XS    | S     | М     | L      | XL    | 2XL     | 3XL   | 4XL   |
|-------|-------|-------|-------|--------|-------|---------|-------|-------|
| Chest | 32-34 | 35-36 | 37-39 | 40 -42 | 43-45 | 46 - 48 | 49-51 | 52-54 |

### **COLOR INFORMATION**