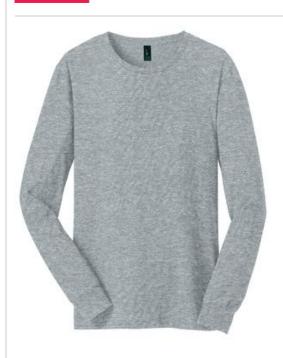

# Young Mens The Concert Tee<sup>™</sup> Long Sleeve DT5200

With its long sleeves, this tee riffs on our classic Concert Tee™.

- 4.3-ounce, 100% soft spun cotton
- 90/10 cotton/poly (heather)
- 30 singles
- Tear-away tag