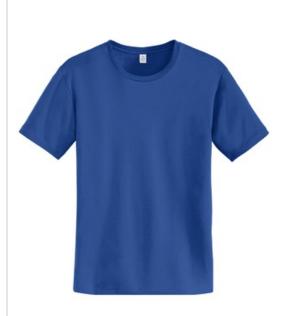

# Alternative Heirloom Crew T-Shirt, AA9070

Exclusive Style! Comfortable, flattering and versatile, this tee embodies our soft and simple core values.

- 3.8-ounce, 100% ring spun combed cotton
- Classic fit
- Tear-away label
- Set-in ribbed neckband