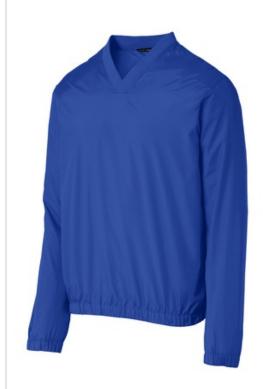

# Port Authority® Zephyr V-Neck Pullover. J342

This Zephyr style merges wind- and water-resisting performance with a silky smooth hand. This unlined piece is easy to wear over base or thermal layers. Modern sleek details offer instant appeal at a very appealing price.

- 100% polyester shell
- Rib knit v-neck collar
- Back pleats
- Set-in sleeves
- Elastic cuffs and hem